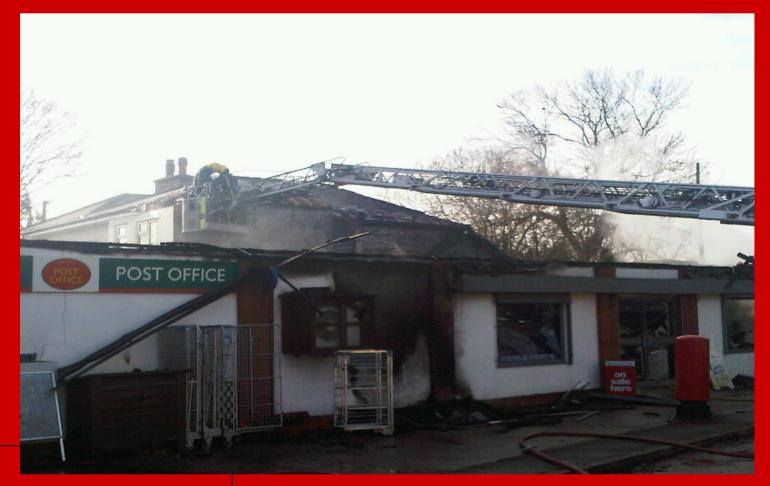

### REFUGE CONTAINER FIRE PREVENTION



# FIRE KILLS

×

## DELIBERATE

## ACCIDENTAL



| Ward            | FIRES |
|-----------------|-------|
| Arbury          | 8     |
| Kings Hedges    | 10    |
| East Chesterton | 14    |
| West Chesterton | 15    |

| Ward            | Deliberate |
|-----------------|------------|
| Arbury          | 4          |
| Kings Hedges    | 8          |
| East Chesterton | 12         |
| West Chesterton | 8          |

#### WHEELIE BINS



**PLASTIC BIN HEAT RISKS;** 

•CARBON DIOXIDE •CARBON MONOXIDE •OXIDES OF NITROGEN •CYANIDE •TEMPATURES PEAK AROUND 330 DEGREES C

#### **REFUGE ALONGSIDE**

#### **DISCARDED CIGARETTE**

#### OLD FURNITURE

#### **NEWS PAPERS**

WOOD



#### **ACTION PLAN:**

SUPPORT: Adoption as priority.

STRATEGY:Promote arson reduction at events in the area.Seek to improve facilities & services to reduce risk.Promote improved management through media.Engage known fire setters - preventative strategy.

#### [PHOTOS ONLY]



#### [OTHER INFO OR STRAPLINE]