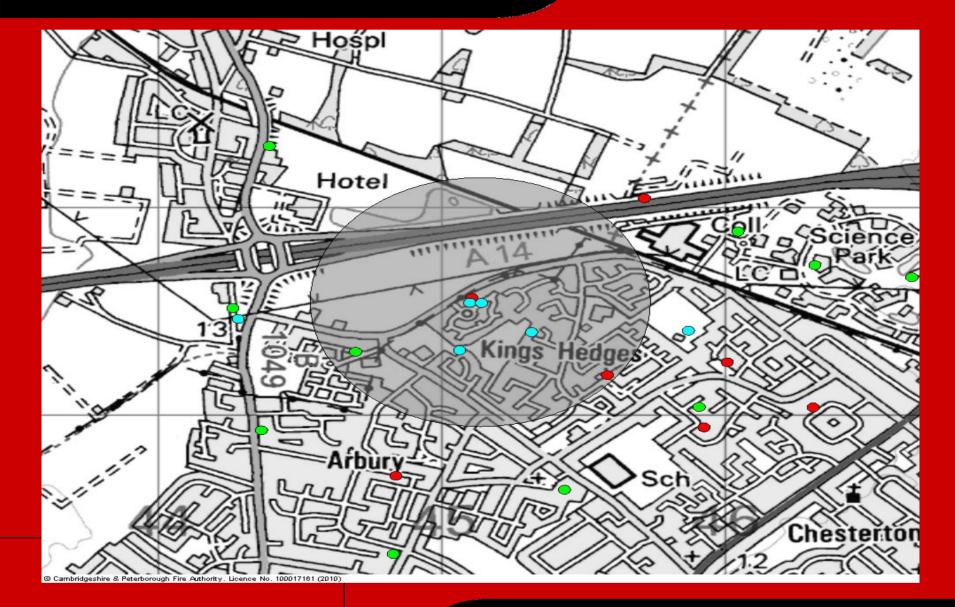

## ACCIDENTAL

| Ward            | FIRES |
|-----------------|-------|
| Arbury          | 8     |
| Kings Hedges    | 10    |
| East Chesterton | 14    |
| West Chesterton | 15    |

| Ward            | Deliberate |
|-----------------|------------|
| Arbury          | 4          |
| Kings Hedges    | 8          |
| East Chesterton | 12         |
| West Chesterton | 8          |