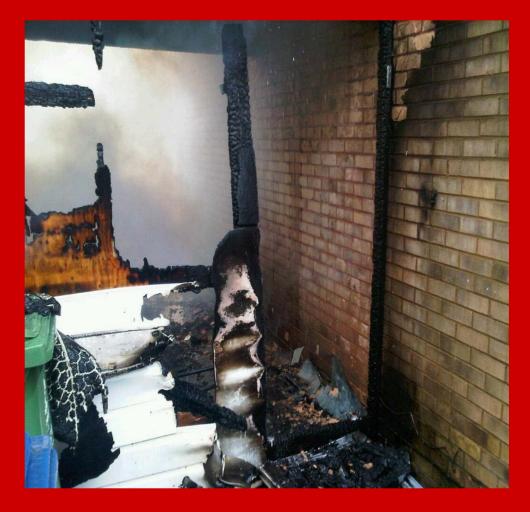

#### WHEELIE BINS

**PLASTIC BIN HEAT RISKS;** 

•CARBON DIOXIDE •CARBON MONOXIDE •OXIDES OF NITROGEN •CYANIDE •TEMPATURES PEAK AROUND 330 DEGREES C